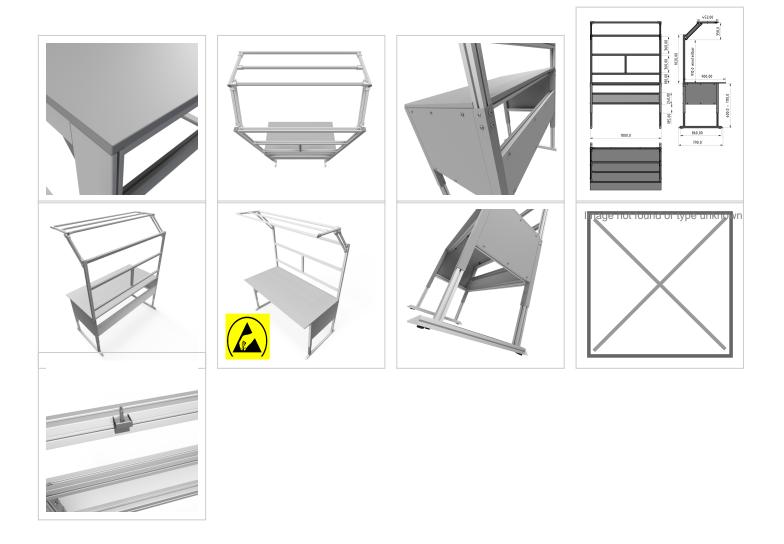

## Basic Line plus worktable | 900 mm | ESD 30 mm melamine resin board light grey | 1800 mm

Product number 1012652

## **Product description**

Sturdy base frame with sheet steel cladding Powder-coated in light grey RAI 7035. The manual height adjustment allows a flexible working posture adapted to the respective user. The work table is supplied pre-assembled in individual segments for complete assembly.

## **Product properties**

Part type Manual work tables Table series **Basic Line** Table centrepiece with Table centrepiece Stroke 430 mm Frame height 680 mm - 1110 mm **Table design** With table top Load capacity 400 Kg **ESD** discharging Yes Height adjustment manual