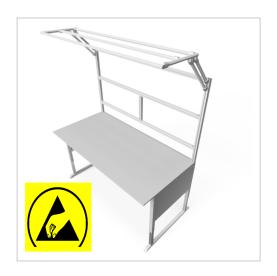

## Basic Line plus worktable | 900 mm | ESD 30 mm melamine resin board light grey | 1800 mm

Product number 1012652

## **Product description**

Sturdy base frame with sheet steel cladding Powder-coated in light grey RAI 7035. The manual height adjustment allows a flexible working posture adapted to the respective user. The work table is supplied pre-assembled in individual segments for complete assembly.

## **Product properties**

Part type Manual work tables Table series **Basic Line** Table centrepiece with Table centrepiece Stroke 430 mm Frame height 680 mm - 1110 mm **Table design** With table top Load capacity 400 Kg **ESD** discharging Yes Height adjustment manual