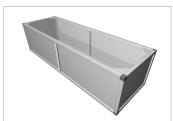

## Raised bed aluline 150 x 50 cm | silver similar to RAL 7035 | 39 cm

Product number 1012484 Weight 40kg

## **Product description**

Our aluminium raised bed - convenient, clever, high quality and maintenance-free. modern and smart design meets your demands

- 25 years of experience
- no foil necessary on the inside
- 30 x 30 mm anodised aluminium profiles
- · weatherproof HPL panels in professional quality
- simple assembly system, quickly installed
- perfect for the demanding garden
- ergonomic working posture
- 30 x 30 mm anodised aluminium profiles
- · never paint again

## **Product properties**

Wide 50 cm Length 150 cm