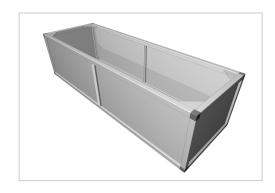

## Raised bed aluline 150 x 50 cm | silver similar to RAL 7035 | 39 cm

Product number 1012484 Weight 40kg

## **Product description**

Our aluminium raised bed - convenient, clever, high quality and maintenance-free. modern and smart design meets your demands

- 25 years of experience
- no foil necessary on the inside
- 30 x 30 mm anodised aluminium profiles
- · weatherproof HPL panels in professional quality
- simple assembly system, quickly installed
- perfect for the demanding garden
- ergonomic working posture
- 30 x 30 mm anodised aluminium profiles
- · never paint again

## **Product properties**

Wide 50 cm Length 150 cm