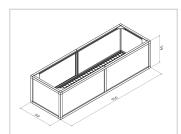

## Raised bed aluline 150 x 50 cm | silver similar to RAL 7035 | 39 cm

Product number 1012484 Weight 40kg

## **Product description**

Our aluminium raised bed - convenient, clever, high quality and maintenance-free. modern and smart design meets your demands

- 25 years of experience
- no foil necessary on the inside
- 30 x 30 mm anodised aluminium profiles
- · weatherproof HPL panels in professional quality
- simple assembly system, quickly installed
- perfect for the demanding garden
- ergonomic working posture
- 30 x 30 mm anodised aluminium profiles
- · never paint again

## **Product properties**

Wide 50 cm Length 150 cm