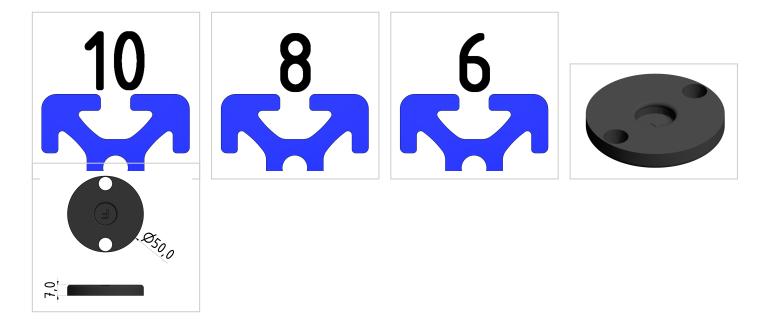

## **Product properties**

| Compatible with        | Bosch                                                                            |
|------------------------|----------------------------------------------------------------------------------|
| Part type              | levelling feet                                                                   |
| Colour                 | black                                                                            |
| Series                 | Series 60-10, Series 45-10, Series 50-10, Series 40-10, Series 30 8, Series 20-6 |
| Туре                   | B, A                                                                             |
| Base for swivel feet Ø | 60 mm                                                                            |