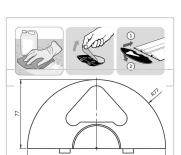

#### **Key Features:**

- ? Effortless Installation: Simply snap the end caps on and press them onto the floor no tools required.
- ? Secure Positioning: Integrated locking tabs ensure instant and precise alignment.
- ? Industrial-Grade Adhesive: The underside is equipped with a high-strength adhesive, ensuring firm and durable attachment.
- ? Floor Protection: Adhesive bonding prevents dirt and debris from entering while eliminating the need for drilling holes, keeping your warehouse floor intact.