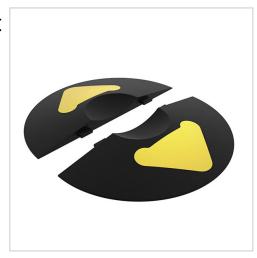

### Product description

Self-Adhesive End Caps – Easy Installation and Maximum Protection

Our **self-adhesive end caps** are designed as **a single-piece solution**, ensuring **quick and reliable installation** while protecting your floors from damage.

#### **Key Features:**

- ? Effortless Installation: Simply snap the end caps on and press them onto the floor no tools required.
- ? Secure Positioning: Integrated locking tabs ensure instant and precise alignment.
- ? Industrial-Grade Adhesive: The underside is equipped with a high-strength adhesive, ensuring firm and durable attachment.
- ? Floor Protection: Adhesive bonding prevents dirt and debris from entering while eliminating the need for drilling holes, keeping your warehouse floor intact.