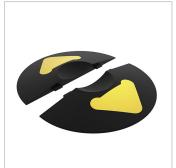

### Product description

Self-Adhesive End Caps – Easy Installation and Maximum Protection

Our **self-adhesive end caps** are designed as **a single-piece solution**, ensuring **quick and reliable installation** while protecting your floors from damage.

#### **Key Features:**

- ? Effortless Installation: Simply snap the end caps on and press them onto the floor no tools required.
- ? Secure Positioning: Integrated locking tabs ensure instant and precise alignment.
- ? Industrial-Grade Adhesive: The underside is equipped with a high-strength adhesive, ensuring firm and durable attachment.
- ? Floor Protection: Adhesive bonding prevents dirt and debris from entering while eliminating the need for drilling holes, keeping your warehouse floor intact.