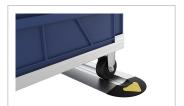

### Product description

Self-Adhesive End Caps – Easy Installation and Maximum Protection

Our **self-adhesive end caps** are designed as **a single-piece solution**, ensuring **quick and reliable installation** while protecting your floors from damage.

Upgrade your workspace with our self-adhesive end caps, combining efficiency, durability, and cleanliness in one easy solution.