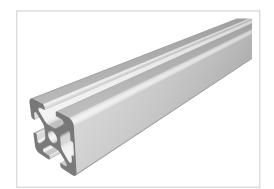

## Profile 5 20x20 1N, natural

 Product number
 PI-4032 SN6000

 Weight
 3.054kg

 Length
 6000mm

## **Product description**

The compact design of Profiles 5 with closed grooves makes them particularly suitable for small and weight-optimised assemblies. With the closed groove side, visually appealing and low-maintenance constructions can be realised. The grooves and core holes of Profiles 5 are designed for M5 screws.