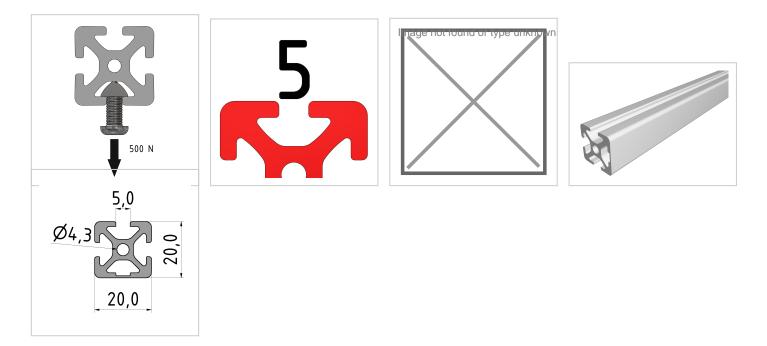

## **Product description**

The compact design of Profiles 5 with closed grooves makes them particularly suitable for small and weight-optimised assemblies. With the closed groove side, visually appealing and low-maintenance constructions can be realised. The grooves and core holes of Profiles 5 are designed for M5 screws.

## **Product properties**

| Material        | Al Mg Si 0.5 F25, artificially aged |
|-----------------|-------------------------------------|
| Anodised        | E6EV1 10-15 µm silver               |
| Tolerances      | EN 12020-2                          |
| Compatible with | item                                |
| Nutauszugskraft | F=500 N                             |
| Groove shape    | 1 side closed                       |
| Delivery unit   | Rods                                |
| Contour         | Square                              |
| Profile length  | 6000 mm bar                         |
| Series          | Series 5                            |
| Size            | 20x20 mm                            |
| Colour          | natural                             |
| Execution       | heavy                               |