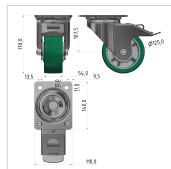

## Castor D125 swivel with double-brake, heavy-duty-8

**Product number** ZI-1541 **Weight** 3.3kg

## **Product properties**

Roll type Swivel castor with double brakes

Mounting type Screw-on plate

Compatible with item

Part type Apparatus castors

Roller diameterØ 125 mmLoad capacity450 kgSeriesSeries 8