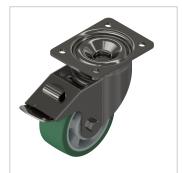

## Castor D125 swivel with double-brake, heavy-duty-8

**Product number** ZI-1541 **Weight** 3.3kg

## **Product properties**

Roll type Swivel castor with double brakes

Mounting type Screw-on plate

Compatible with item

Part type Apparatus castors

Roller diameterØ 125 mmLoad capacity450 kgSeriesSeries 8