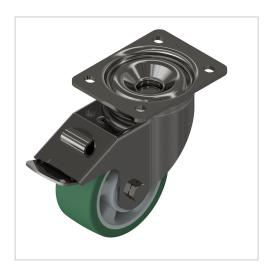

## Castor D125 swivel with double-brake, heavy-duty-8

**Product number** ZI-1541 **Weight** 3.3kg

## **Product properties**

Roll type Swivel castor with double brakes

Mounting type Screw-on plate

Compatible with item

Part type Apparatus castors

Roller diameterØ 125 mmLoad capacity450 kgSeriesSeries 8