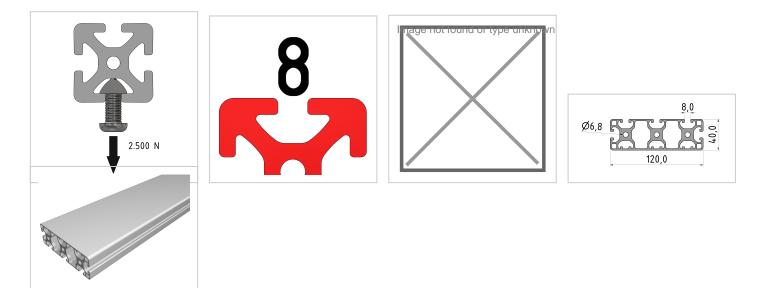

## **Product description**

The profiles 8 light with closed grooves are suitable for assemblies of all kinds. With the closed groove side, visually appealing and lowmaintenance constructions can be realised. The grooves and core holes of Profiles 8 are designed for M8 screws. Cut to size max. 6000 mm Compatible with item 0.0.675.52

## **Product properties**

| Material        | Al Mg Si 0.5 F25, artificially aged |
|-----------------|-------------------------------------|
| Anodised        | E6EV1 10-15 µm silver               |
| Tolerances      | EN 12020-2                          |
| Compatible with | item                                |
| Nutauszugskraft | F=2.500 N                           |
| Breite Profil   | 120 mm                              |
| Höhe Profil     | 40 mm                               |
| Groove shape    | 1 side closed                       |
| Size            | 120x40 mm                           |
| Profile length  | Cut length                          |
| Series          | Series 8                            |
| Delivery unit   | Cuts                                |
| Execution       | light                               |
| Contour         | Rectangular                         |
| Colour          | natural                             |