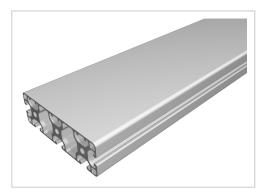

## Profile 8 120x40 3N light, natural

Product numberPI-1560 SZWeight4.48kg

## **Product description**

The profiles 8 light with closed grooves are suitable for assemblies of all kinds. With the closed groove side, visually appealing and lowmaintenance constructions can be realised. The grooves and core holes of Profiles 8 are designed for M8 screws. Cut to size max. 6000 mm Compatible with item 0.0.675.52