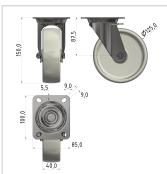

## Castor D125 Fitting Plate, bright zincplated

Product number ZI-1529 Weight 0.89kg

## **Product properties**

Roll type Swivel castor

Mounting type Screw-on plate

Compatible with item

Part type Apparatus castors

Roller diameter Ø 125 mm Series Series 8 Load capacity 150 kg