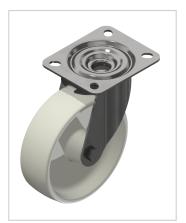

## Castor D125 Fitting Plate, bright zincplated

Product number ZI-1529 Weight 0.89kg

## Product description

Swivel and fixed castors are used on assemblies and frames of all kinds. They have very good rolling characteristics and are highly resilient. The castors are resistant to many environmental influences. Especially for use in electrical production, many castors are also available in ESD versions. The ESD version has a discharge resistance of 110 Ohm.

## **Product properties**

Roll type Swivel castor

Mounting type Screw-on plate

Compatible with item

Part type Apparatus castors

Roller diameter Ø 125 mm Series Series 8 Load capacity 150 kg