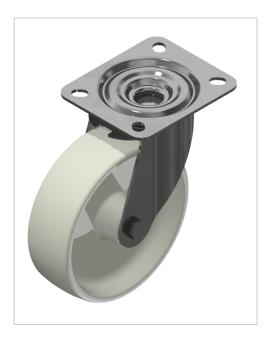

## Castor D125 Fitting Plate, bright zincplated

Product number ZI-1529 Weight 0.89kg

## Product description

Swivel and fixed castors are used on assemblies and frames of all kinds. They have very good rolling characteristics and are highly resilient. The castors are resistant to many environmental influences. Especially for use in electrical production, many castors are also available in ESD versions. The ESD version has a discharge resistance of 110 Ohm.

## **Product properties**

Roll type Swivel castor

Mounting type Screw-on plate

Compatible with item

Part type Apparatus castors

Roller diameter Ø 125 mm Series Series 8 Load capacity 150 kg