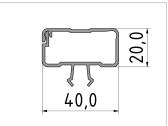

## **Product properties**

Material Al Mg Si 0.5 F25, artificially aged

Anodised E6EV1 10-15 µm silver

Tolerances EN 12020-2
Compatible with Bosch
Part type Cable ducts
Series B cable ducts

Breite Profil40 mmHöhe Profil20 mmColourgreyProfile lengthCut lengthSize40x20 mm