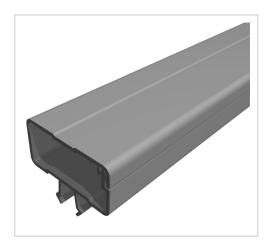

## Cable duct 40x20 PVC grey

Product number PB-1813 SZ

## Product description

The PVC trunking profiles made of high-strength plastic are quickly fixed in the profile groove with the clip. They are immediately ready for use without machining or screwing Cut to size max.2000 mm

## **Product properties**

Material Al Mg Si 0.5 F25, artificially aged

Anodised E6EV1 10-15 µm silver

Tolerances EN 12020-2
Compatible with Bosch
Part type Cable ducts
Series B cable ducts

Breite Profil40 mmHöhe Profil20 mmColourgreyProfile lengthCut lengthSize40x20 mm