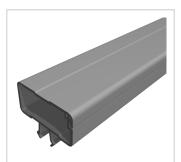

## Cable duct 40x20 PVC grey

Product number PB-1813 SZ

## Product description

The PVC trunking profiles made of high-strength plastic are quickly fixed in the profile groove with the clip. They are immediately ready for use without machining or screwing Cut to size max.2000 mm

## **Product properties**

Material Al Mg Si 0.5 F25, artificially aged

Anodised E6EV1 10-15 µm silver

Tolerances EN 12020-2
Compatible with Bosch
Part type Cable ducts
Series B cable ducts

Breite Profil40 mmHöhe Profil20 mmColourgreyProfile lengthCut lengthSize40x20 mm