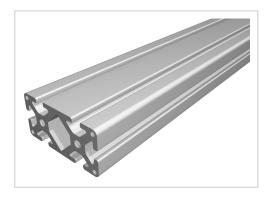

## Profile 10 100x50, natural

**Product number** PI-7050 SZ **Weight** 6.67kg

## Product description

Profiles 10 are suitable for a wide range of assemblies. The grooves and the core holes of the profiles 10 are designed for M10 screws.

Cut to size max. 6000 mm

## **Product properties**

Material Al Mg Si 0.5 F25, artificially aged

**Anodised** E6EV1 10-15 µm silver

Tolerances EN 12020-2 Breite Profil 100 mm Höhe Profil 50 mm

Groove shape Open grooves
Size 50x100 mm
Profile length Cut length
Delivery unit Cuts
Series Series 10
Contour Rectangular