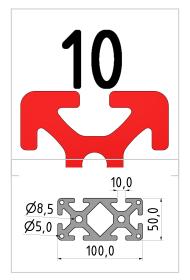

## Profile 10 100x50, natural

**Product number** PI-7050 SZ **Weight** 6.67kg

## Product description

Profiles 10 are suitable for a wide range of assemblies. The grooves and the core holes of the profiles 10 are designed for M10 screws.

Cut to size max. 6000 mm

## **Product properties**

Material Al Mg Si 0.5 F25, artificially aged

**Anodised** E6EV1 10-15 µm silver

Tolerances EN 12020-2 Breite Profil 100 mm Höhe Profil 50 mm

Groove shape Open grooves
Size 50x100 mm
Profile length Cut length
Delivery unit Cuts
Series Series 10
Contour Rectangular