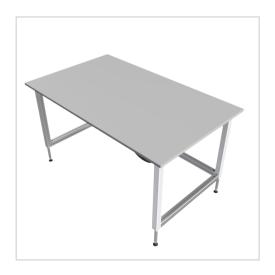

## Packing Line ergo work table | 900 mm | 1500 mm | 30 mm melamine board light grey

Product number 1012827

## Product description

Smart stable base frame made of system profiles Adjustable feet with angle compensation Ideal table for simple applications

- 4x spindle lifting columns 45x45
- 1x control unit 1x power cable 3 metres
- 1x cable remote control with memory function

The electric height adjustment allows a flexible working posture adapted to the respective user. With the memory function, the height adjustment is easy to operate. The work table is delivered pre-assembled in individual segments for complete assembly.

## Product properties

Part type Electric work tables
Table design With table top

**Lifting speed** 9 mm/s **Height adjustment** electric

Frame height 720 mm - 1020 mm

Stroke 300 mm

Table centrepiece with out Table centrepiece

Load capacity 300 Kg

Table series Packing Line