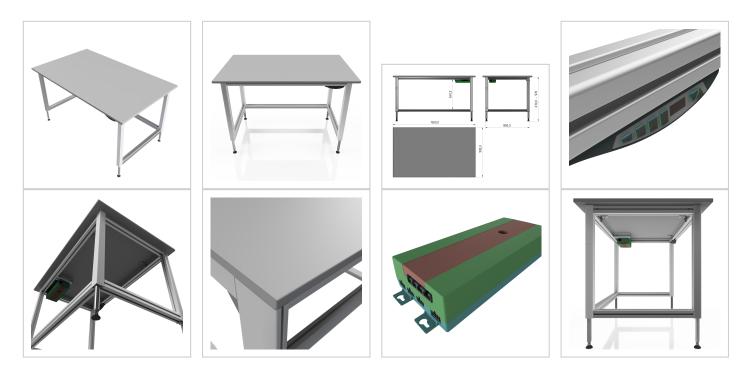

## Product description

Smart stable base frame made of system profiles Adjustable feet with angle compensation Ideal table for simple applications

- 4x spindle lifting columns 45x45
- 1x control unit 1x power cable 3 metres
- 1x cable remote control with memory function

The electric height adjustment allows a flexible working posture adapted to the respective user. With the memory function, the height adjustment is easy to operate. The work table is delivered pre-assembled in individual segments for complete assembly.

## Product properties

Part type Electric work tables
Table design With table top

**Lifting speed** 9 mm/s **Height adjustment** electric

Frame height 720 mm - 1020 mm

Stroke 300 mm

Table centrepiece with out Table centrepiece