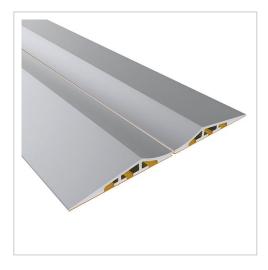

# Parking rail high-high | 2400 mm

Product number LN-1020 Weight 3.6kg

## Product description

Discover Our High-High Parking Rails Set – The Ideal Solution for Efficient and Flexible Warehouse Organization

This set allows you to clearly define storage spaces, optimizing workflows and improving warehouse efficiency.

### **Key Features:**

- ? Robust Construction: Made from high-quality materials, ensuring durability and stability for daily use.
- ? Easy Installation: Thoughtfully designed for quick and hassle-free mounting, saving time and effort.
- ? Flexibility: With a length of 2400 mm, these rails are suitable for various applications and can be customized as needed.
- ? Complete Set: Includes all necessary components for immediate implementation in your warehouse.