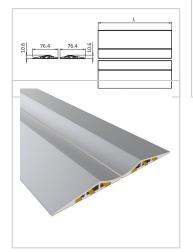

# Parking rail high-high | 2400 mm

Product number LN-1020 Weight 3.6kg

### **Key Features:**

- ? Robust Construction: Made from high-quality materials, ensuring durability and stability for daily use.
- ? Easy Installation: Thoughtfully designed for quick and hassle-free mounting, saving time and effort.
- ? Flexibility: With a length of 2400 mm, these rails are suitable for various applications and can be customized as needed.
- ? Complete Set: Includes all necessary components for immediate implementation in your warehouse.