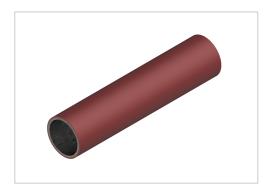

## M-Tube 1 mm red

Product number PL-2051 SZ Weight 0.697kg

## Product description

The M-tube with a wall thickness of 1 mm is used in conjunction with our connectors to build specific solutions such as workstations, transport trolleys, shelving systems.

Due to the 2 mm wall thickness, stability has a name.

With this stable wall you can solve even the most difficult problems in your production...

Our M-tubes are characterised by quality and stability.

The following features are due to the structure of the M-pipe.