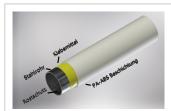

Inner coating as corrosion protection.

Stable steel core.

Full-surface adhesive layer.

Full-surface synthetic resin layer.

This quality in the pipe structure leads to the positive properties such as

Heat resistance 100°C.