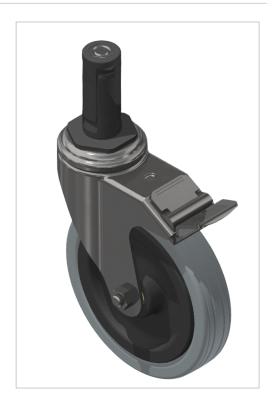

## Castor D125 swivel with double-brake plug-in Pin, bright zinc-plated

Product number M-114
Weight 0.95kg

## Product description

Swivel and fixed castors are used on assemblies and frames of all kinds. They have very good rolling characteristics and are highly resilient. The castors are resistant to many environmental influences.

## **Product properties**

Roll type Swivel castor with double brakes

Mounting type Tenon

Compatible with Beewatec

Series S- LPS Lean Production

Part type Apparatus castors

Roller diameter Ø 125 mm

Lean system type D28 steel kit system

**Load capacity** 100 kg