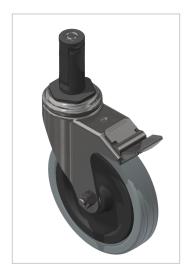

## Castor D125 swivel with double-brake plug-in Pin, bright zinc-plated

Product number M-114
Weight 0.95kg

## Product description

Swivel and fixed castors are used on assemblies and frames of all kinds. They have very good rolling characteristics and are highly resilient. The castors are resistant to many environmental influences.

## **Product properties**

Roll type Swivel castor with double brakes

Mounting type Tenon

Compatible with Beewatec

Series S- LPS Lean Production

Part type Apparatus castors

Roller diameter Ø 125 mm

Lean system type D28 steel kit system

**Load capacity** 100 kg