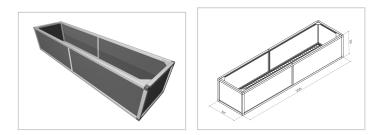

## Raised bed aluline 200 x 50 cm | anthracite similar to RAL 9017 | 39 cm

Product number 1012463 Weight 40kg

## Product description

Our aluminium raised bed - convenient, clever, high quality and maintenance-free. modern and smart design meets your demands

- 25 years of experience
- no foil necessary on the inside
- 30 x 30 mm anodised aluminium profiles
- weatherproof HPL panels in professional quality
- simple assembly system, quickly installed
- perfect for the demanding garden
- ergonomic working posture
- 30 x 30 mm anodised aluminium profiles
- never paint again

## **Product properties**

 Wide
 50 cm

 Length
 200 cm