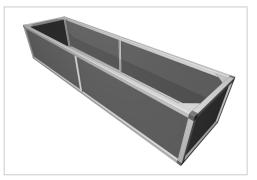

## Raised bed aluline 200 x 50 cm | anthracite similar to RAL 9017 | 39 cm

Product number 1012463 Weight 40kg

## Product description

Our aluminium raised bed - convenient, clever, high quality and maintenance-free. modern and smart design meets your demands

- 25 years of experience
- no foil necessary on the inside
- 30 x 30 mm anodised aluminium profiles
- weatherproof HPL panels in professional quality
- simple assembly system, quickly installed
- perfect for the demanding garden
- ergonomic working posture
- 30 x 30 mm anodised aluminium profiles
- never paint again

## **Product properties**

 Wide
 50 cm

 Length
 200 cm