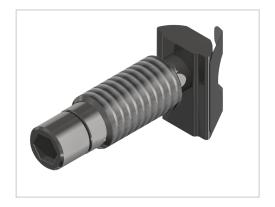

## T- Matic Connector Set, bright zinc-plated-10

Product number VB-3037 Weight 0.032kg

## Product description

Extremely fast and flexible connection without machining mechansiche Universal and positive connection of all profiles in a series retrospectively in the groove moved. possible in an existing design retrofitting. Connector mounting only one profile,

## **Product properties**

Profile without profile machining

processing

Compatible with Bosch
Part type Connector

suitable Matching connector B10 40, Matching connector B10 40 80, Matching connector B10 45, Matching connector B10

**connector** 45 90, Matching connector B10 45 90x90

**Series** Series 60-10, Series 45-10, Series 50-10, Series 40-10

**Execution** heavy

MaterialGalvanized steelConnector typeT-matic connectors