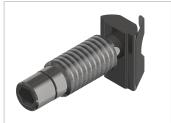

## T- Matic Connector Set, bright zinc-plated-10

Product number VB-3037 Weight 0.032kg

## Product description

Extremely fast and flexible connection without machining mechansiche Universal and positive connection of all profiles in a series retrospectively in the groove moved. possible in an existing design retrofitting. Connector mounting only one profile,

## **Product properties**

Profile without profile machining

processing

Compatible with Bosch
Part type Connector

suitable Matching connector B10 40, Matching connector B10 40 80, Matching connector B10 45, Matching connector B10

**connector** 45 90, Matching connector B10 45 90x90

**Series** Series 60-10, Series 45-10, Series 50-10, Series 40-10

**Execution** heavy

MaterialGalvanized steelConnector typeT-matic connectors