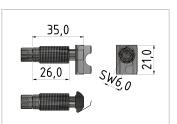

## **Product properties**

Profile without profile machining

processing

Compatible with Bosch
Part type Connector

suitable Matching connector B10 40, Matching connector B10 40 80, Matching connector B10 45, Matching connector B10

**connector** 45 90, Matching connector B10 45 90x90

**Series** Series 60-10, Series 45-10, Series 50-10, Series 40-10

**Execution** heavy

MaterialGalvanized steelConnector typeT-matic connectors