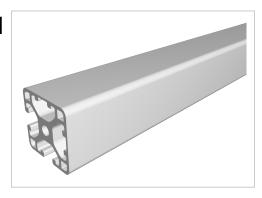

## Profile 6 30x30 2N90 light, natural

**Product number** PI-3120 SZ **Weight** 0.96kg

## Product description

The profiles 6 light with closed grooves are suitable for weight-optimised assemblies of all kinds. With the closed groove side, visually appealing and low-maintenance constructions can be realised. The grooves and the core holes of the profiles 6 are designed for M6 screws.

## **Product properties**

Material Al Mg Si 0.5 F25, artificially aged

Anodised E6EV1 10-15 µm silver

Tolerances EN 12020-2

Compatible with item Nutauszugskraft F=500 N **Breite Profil** 30 mm Höhe Profil 30 mm **Series** Series 6 **Profile length** Cut length Contour Square **Delivery unit** Cuts **Execution** light Size 30x30 mm