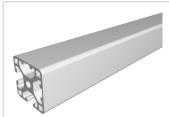

## Profile 6 30x30 2N90 light, natural

**Product number** PI-3120 SZ **Weight** 0.96kg

## Product description

The profiles 6 light with closed grooves are suitable for weight-optimised assemblies of all kinds. With the closed groove side, visually appealing and low-maintenance constructions can be realised. The grooves and the core holes of the profiles 6 are designed for M6 screws.

## **Product properties**

Material Al Mg Si 0.5 F25, artificially aged

Anodised E6EV1 10-15 µm silver

Tolerances EN 12020-2

Compatible with item Nutauszugskraft F=500 N **Breite Profil** 30 mm Höhe Profil 30 mm **Series** Series 6 **Profile length** Cut length Contour Square **Delivery unit** Cuts **Execution** light Size 30x30 mm

Colour

**Groove shape** 2 sides closed 90°

natural