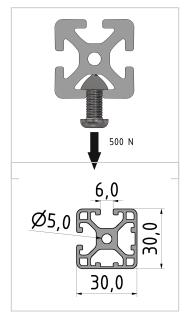

## **Product properties**

Material Al Mg Si 0.5 F25, artificially aged

Anodised E6EV1 10-15 µm silver

Tolerances EN 12020-2

Compatible with item Nutauszugskraft F=500 N **Breite Profil** 30 mm Höhe Profil 30 mm **Series** Series 6 **Profile length** Cut length Contour Square **Delivery unit** Cuts **Execution** light Size 30x30 mm