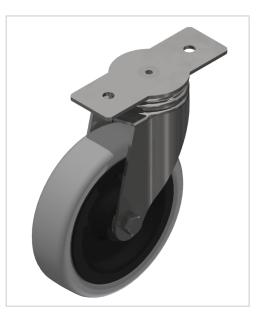

## Castor D100 swivel, bright zinc-plated-8

Product number ZI-2148 Weight 0.704kg

## **Product description**

Swivel and fixed castors are used on assemblies and frames of all kinds. They have very good rolling characteristics and are highly resilient. The castors are resistant to many environmental influences. Especially for use in electrical production, many castors are also available in ESD versions. The ESD version has a discharge resistance of 110 Ohm. Compatible with item 0.0.602.38

## **Product properties**

| Swivel castor     |
|-------------------|
| Screw-on plate    |
| item              |
| Apparatus castors |
| Ø 125 mm          |
| Series 8          |
| 110 kg            |
|                   |