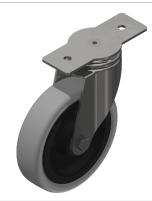

## Castor D100 swivel, bright zinc-plated-8

Product number ZI-2148 Weight 0.704kg

## **Product description**

Swivel and fixed castors are used on assemblies and frames of all kinds. They have very good rolling characteristics and are highly resilient. The castors are resistant to many environmental influences. Especially for use in electrical production, many castors are also available in ESD versions. The ESD version has a discharge resistance of 110 Ohm. Compatible with item 0.0.602.38

## **Product properties**

| Swivel castor     |
|-------------------|
| Screw-on plate    |
| item              |
| Apparatus castors |
| Ø 125 mm          |
| Series 8          |
| 110 kg            |
|                   |