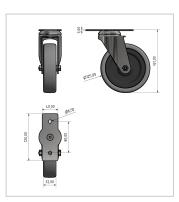

## Castor D100 swivel, bright zinc-plated-8

Product number ZI-2148 Weight 0.704kg

## **Product description**

Swivel and fixed castors are used on assemblies and frames of all kinds. They have very good rolling characteristics and are highly resilient. The castors are resistant to many environmental influences. Especially for use in electrical production, many castors are also available in ESD versions. The ESD version has a discharge resistance of 110 Ohm. Compatible with item 0.0.602.38

## **Product properties**

| Swivel castor     |
|-------------------|
| Screw-on plate    |
| item              |
| Apparatus castors |
| Ø 125 mm          |
| Series 8          |
| 110 kg            |
|                   |