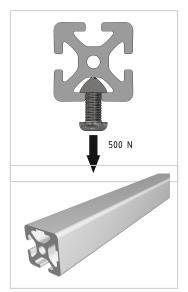

## **Product properties**

Material Al Mg Si 0.5 F25, artificially aged

Anodised E6EV1 10-15 µm silver

Tolerances EN 12020-2

Compatible with item Nutauszugskraft F=500 N **Breite Profil** 20 mm Höhe Profil 20 mm **Delivery unit** Rods Contour Square **Series** Series 5 20x20 mm Size 3000 mm bar **Profile length** 