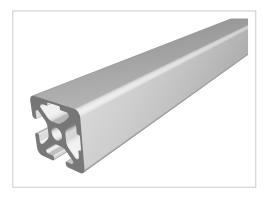

## Profile 5 20x20 2N90, natural

Product number PI-4036 SN3000

Weight 1.458kg Length 3000mm

## Product description

The compact design of Profiles 5 with closed grooves makes them particularly suitable for small and weight-optimised assemblies. With the closed groove side, visually appealing and low-maintenance constructions can be realised. The grooves and core holes of Profiles 5 are designed for M5 screws.

Colour natural Execution heavy

**Groove shape** 2 sides closed 90°