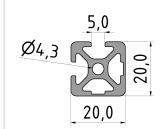

## Product description

The compact design of Profiles 5 with closed grooves makes them particularly suitable for small and weight-optimised assemblies. With the closed groove side, visually appealing and low-maintenance constructions can be realised. The grooves and core holes of Profiles 5 are designed for M5 screws.

## **Product properties**

Material Al Mg Si 0.5 F25, artificially aged

Anodised E6EV1 10-15 µm silver

Tolerances EN 12020-2

Compatible with item Nutauszugskraft F=500 N **Breite Profil** 20 mm Höhe Profil 20 mm **Delivery unit** Rods Contour Square **Series** Series 5 20x20 mm Size 3000 mm bar **Profile length** 

Colour natural Execution heavy

**Groove shape** 2 sides closed 90°