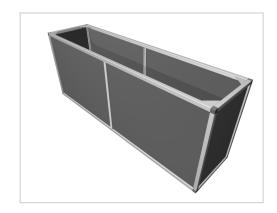

## Raised bed aluline 200 x 50 cm | 77 cm | anthracite similar to RAL 9017

Product number 1012434 Weight 40kg

## Product description

Our aluminium raised bed - convenient, clever, high quality and maintenance-free. modern and smart design meets your demands

- 25 years of experience
- no foil necessary on the inside
- 30 x 30 mm anodised aluminium profiles
- weatherproof HPL panels in professional quality
- simple assembly system, quickly installed
- perfect for the demanding garden
- ergonomic working posture
- 30 x 30 mm anodised aluminium profiles
- never paint again

## **Product properties**

Wide 50 cm Length 200 cm