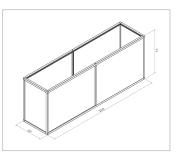

## Raised bed aluline 200 x 50 cm | 77 cm | anthracite similar to RAL 9017

Product number 1012434 Weight 40kg



## Product description

Our aluminium raised bed - convenient, clever, high quality and maintenance-free. modern and smart design meets your demands

- 25 years of experience
- no foil necessary on the inside
- 30 x 30 mm anodised aluminium profiles
- weatherproof HPL panels in professional quality
- simple assembly system, quickly installed
- perfect for the demanding garden
- ergonomic working posture
- 30 x 30 mm anodised aluminium profiles
- never paint again

## **Product properties**

Wide 50 cm Length 200 cm



## More images