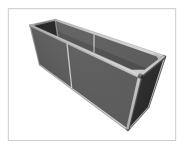

## Raised bed aluline 200 x 50 cm | 77 cm | anthracite similar to RAL 9017

Product number 1012434 Weight 40kg

## Product description

Our aluminium raised bed - convenient, clever, high quality and maintenance-free. modern and smart design meets your demands

- 25 years of experience
- no foil necessary on the inside
- 30 x 30 mm anodised aluminium profiles
- weatherproof HPL panels in professional quality
- simple assembly system, quickly installed
- perfect for the demanding garden
- ergonomic working posture
- 30 x 30 mm anodised aluminium profiles
- never paint again

## **Product properties**

Wide 50 cm Length 200 cm