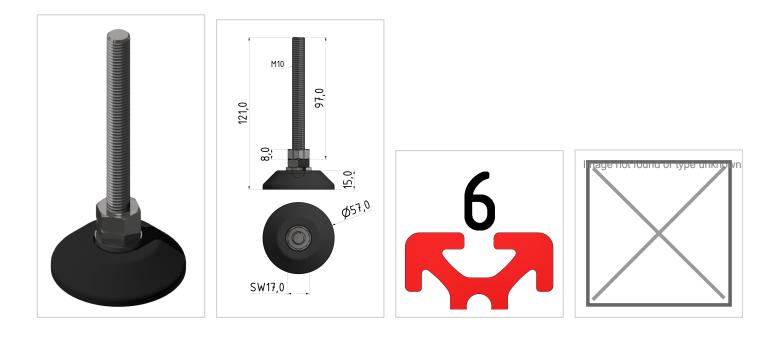

## Knuckle Foot D60, M10x120, black | black

Product numberZI-3120-SWeight0.163kg

## Product description

Adjustable feet are used for infinitely variable height and level adjustment of assemblies and racks of any kind. The inclination of the plate is variable. A rubber insert can be fitted as an option.

## **Product properties**

| Compatible with                                 | item           |
|-------------------------------------------------|----------------|
| Part type                                       | levelling feet |
| Series                                          | Series 6       |
| Material                                        | GD-Zn          |
| Thread                                          | M10            |
| Base for swivel feet $\ensuremath{\varnothing}$ | 60 mm          |
| Adjustable foot type                            | ZN             |
| Total height                                    | 120 mm         |