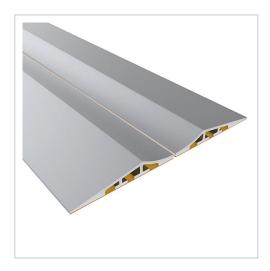

# Parking rail high-high | 400 mm

Product number LN-1017 Weight 0.6kg

## Product description

Discover Our High-High Parking Rails Set – The Ideal Solution for Efficient and Flexible Warehouse Organization

This set allows you to clearly define storage spaces, optimizing workflows and improving warehouse efficiency.

### **Key Features:**

- ? Robust Construction: Made from high-quality materials, ensuring durability and stability for daily use.
- ? Easy Installation: Thoughtfully designed for quick and hassle-free mounting, saving time and effort.
- ? Flexibility: With a length of 2400 mm, these rails are suitable for various applications and can be customized as needed.
- ? Complete Set: Includes all necessary components for immediate implementation in your warehouse.