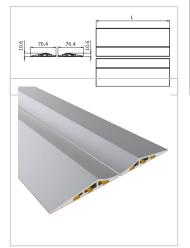

# Parking rail high-high | 400 mm

Product number LN-1017 Weight 0.6kg

### **Key Features:**

- ? Robust Construction: Made from high-quality materials, ensuring durability and stability for daily use.
- ? Easy Installation: Thoughtfully designed for quick and hassle-free mounting, saving time and effort.
- ? Flexibility: With a length of 2400 mm, these rails are suitable for various applications and can be customized as needed.
- ? Complete Set: Includes all necessary components for immediate implementation in your warehouse.