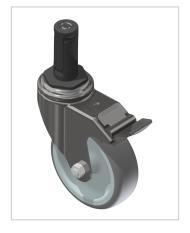

## Castor D100 swivel with double-brake plug-in Pin, bright zinc-plated

Product numberM-113Weight0.7kg

## Product description

Swivel and fixed castors are used on assemblies and frames of all kinds. They have very good rolling characteristics and are highly resilient. The castors are resistant to many environmental influences.

## **Product properties**

| Roll type        | Swivel castor with double brakes |
|------------------|----------------------------------|
| Mounting type    | Tenon                            |
| Compatible with  | Beewatec                         |
| Series           | S- LPS Lean Production           |
| Part type        | Apparatus castors                |
| Roller diameter  | Ø 100 mm                         |
| Lean system type | D28 steel kit system             |
| Load capacity    | 110 kg                           |