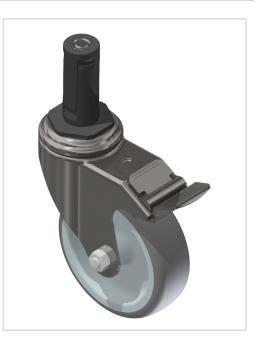

## Castor D100 swivel with double-brake plug-in Pin, bright zinc-plated

Product numberM-113Weight0.7kg

## Product description

Swivel and fixed castors are used on assemblies and frames of all kinds. They have very good rolling characteristics and are highly resilient. The castors are resistant to many environmental influences.

## **Product properties**

| Roll type        | Swivel castor with double brakes |
|------------------|----------------------------------|
| Mounting type    | Tenon                            |
| Compatible with  | Beewatec                         |
| Series           | S- LPS Lean Production           |
| Part type        | Apparatus castors                |
| Roller diameter  | Ø 100 mm                         |
| Lean system type | D28 steel kit system             |
| Load capacity    | 110 kg                           |