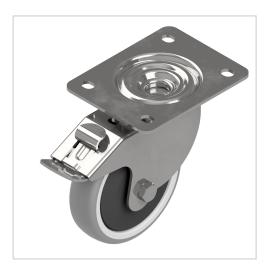

## Castor D125 swive 100x85 antistatic heavy-duty, bright zinc-plated-8

Product number ZI-1551 Weight 3.3kg

## Product description

Swivel and fixed castors are used on assemblies and frames of all kinds. They have very good rolling characteristics and are highly resilient. The castors are resistant to many environmental influences. Especially for use in electrical production, many castors are also available in ESD versions. The ESD version has a discharge resistance of 110 Ohm. Compatible with item 0.0.667.25

## **Product properties**

| Roll type       | Swivel castor with double brakes |
|-----------------|----------------------------------|
| Mounting type   | Screw-on plate                   |
| Compatible with | item                             |
| Part type       | Apparatus castors                |
| Roller diameter | Ø 125 mm                         |
| Load capacity   | 250 kg                           |
| Series          | Series 8                         |
| Colour          | ESD                              |
| ESD discharging | Yes                              |