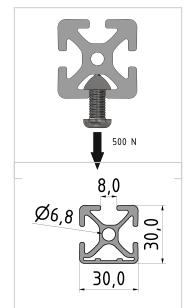

## **Product properties**

Material Al Mg Si 0.5 F25, artificially aged

Anodised E6EV1 10-15 µm silver

Tolerances EN 12020-2

Compatible with<br/>NutauszugskraftitemF=500 NBreite Profil30 mmHöhe Profil30 mm