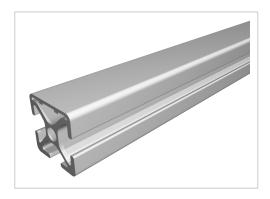

## Profile 830 30x30 1N, natural

Product number PI-2040 SN6000

Weight 5.652kg Length 6000mm

## Product description

Profiles 8 30 with closed grooves are suitable for weight-optimised assemblies of all kinds. With the closed groove side, visually appealing and low-maintenance constructions can be realised. The grooves and core holes of Profiles 8 30 are designed for M8 screws.

Groove shape 1 side closed

**Delivery unit** Rods

Profile length 6000 mm bar
Size 30x30 mm
Colour natural
Series Series 8 30
Execution heavy