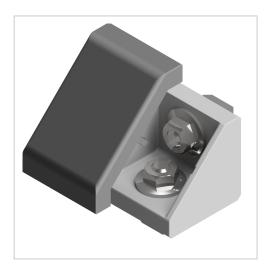

## Angle Bracket Set 45x45 - 10 | white aluminium

Product number ZB-3095-W Weight 0.112kg

## Product description

Angles are a force-fit and processing wireless connection. These are also used as additional reinforcement of connections and as a fastener for attachments. Integral safety devices for fixing the profile are available. These are removed if necessary.

## **Product properties**

**Profile** without profile machining

processing

Compatible with Bosch Part type **Bracket** 

Matching connector B10 45, Matching connector B10 45 90, Matching connector B10 45 90x90, Matching suitable