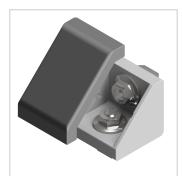

## Angle Bracket Set 45x45 - 10 | white aluminium

Product number ZB-3095-W Weight 0.112kg

## Product description

Angles are a force-fit and processing wireless connection. These are also used as additional reinforcement of connections and as a fastener for attachments. Integral safety devices for fixing the profile are available. These are removed if necessary.

## **Product properties**

**Profile** without profile machining

processing

Compatible with Bosch Part type **Bracket** 

Matching connector B10 45, Matching connector B10 45 90, Matching connector B10 45 90x90, Matching suitable