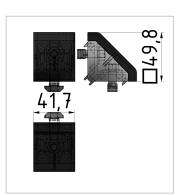

## **Product properties**

**Profile** without profile machining

processing

Compatible with Bosch Part type **Bracket** 

Matching connector B10 45, Matching connector B10 45 90, Matching connector B10 45 90x90, Matching suitable

connector B10 45 light, Matching connector B10 45 90 light

Series Series 45-10 Angle bracket Al Angle bracket

type

Modular

connector

Modular dimension 45

dimension

Size 45x45 mm