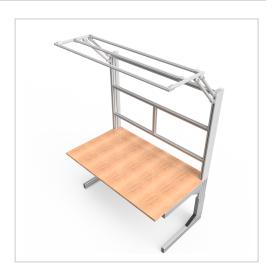

## C Line plus worktable | 40 mm birch multiplex | 900 mm | 1500 mm

Product number 1002917

## Product description

table base frame made of system profiles. The design offers generous legroom

• 3x integrated cable duct 40x40 K Stable adjustment unit with screw connection

quipped with a matching table attachment with extension arm The height and reach of the extension arm are infinitely adjustable. The extension arm is used to attach lights and runners. The manual height adjustment allows a flexible working posture adapted to the respective user The work table is delivered pre-assembled in individual segments for complete assembly

## **Product properties**

Part type Manual work tables Frame height 700 mm - 900 mm

Table series C Line

Table centrepiece with Table centrepiece

Table designWith table topStroke200 mmESD dischargingYesHeight adjustmentmanualLoad capacity150 Kg