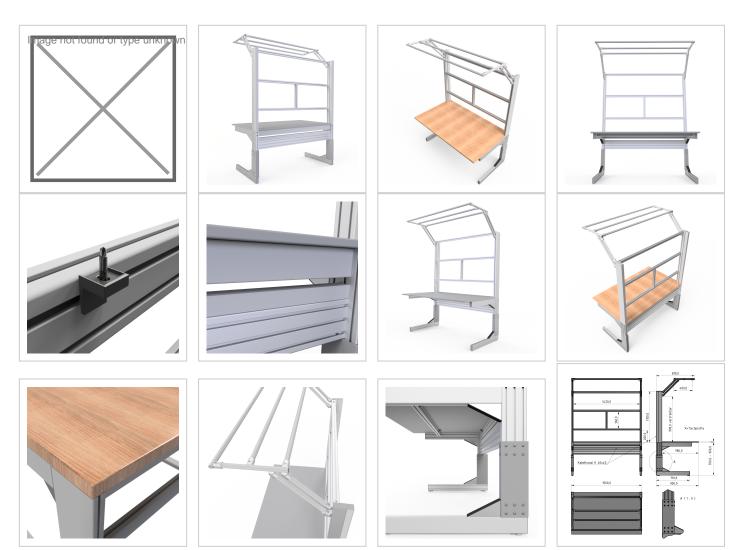

## Product description

table base frame made of system profiles. The design offers generous legroom

• 3x integrated cable duct 40x40 K Stable adjustment unit with screw connection

quipped with a matching table attachment with extension arm The height and reach of the extension arm are infinitely adjustable. The extension arm is used to attach lights and runners. The manual height adjustment allows a flexible working posture adapted to the respective user The work table is delivered pre-assembled in individual segments for complete assembly

## **Product properties**

Part type Manual work tables Frame height 700 mm - 900 mm

Table series C Line

Table centrepiece with Table centrepiece

Table designWith table topStroke200 mmESD dischargingYesHeight adjustmentmanualLoad capacity150 Kg