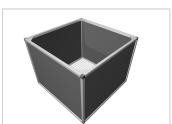

## Raised bed aluline 100 x 100 cm | 77 cm | anthracite similar to RAL 9017

Product number 1012449 Weight 40kg

## Product description

Our aluminium raised bed - convenient, clever, high quality and maintenance-free. modern and smart design meets your demands

- 25 years of experience
- no foil necessary on the inside
- 30 x 30 mm anodised aluminium profiles
- · weatherproof HPL panels in professional quality
- simple assembly system, quickly installed
- perfect for the demanding garden
- · ergonomic working posture
- 30 x 30 mm anodised aluminium profiles
- · never paint again