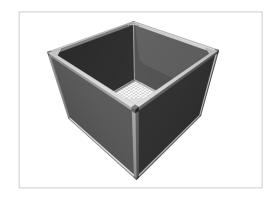

## Raised bed aluline 100 x 100 cm | 77 cm | anthracite similar to RAL 9017

Product number 1012449 Weight 40kg

## Product description

Our aluminium raised bed - convenient, clever, high quality and maintenance-free. modern and smart design meets your demands

- 25 years of experience
- no foil necessary on the inside
- 30 x 30 mm anodised aluminium profiles
- · weatherproof HPL panels in professional quality
- simple assembly system, quickly installed
- perfect for the demanding garden
- · ergonomic working posture
- 30 x 30 mm anodised aluminium profiles
- · never paint again