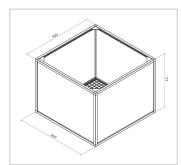

## Raised bed aluline 100 x 100 cm | 77 cm | anthracite similar to RAL 9017

Product number 1012449 Weight 40kg



## Product description

Our aluminium raised bed - convenient, clever, high quality and maintenance-free. modern and smart design meets your demands

- 25 years of experience
- no foil necessary on the inside
- 30 x 30 mm anodised aluminium profiles
- · weatherproof HPL panels in professional quality
- simple assembly system, quickly installed
- perfect for the demanding garden
- · ergonomic working posture
- 30 x 30 mm anodised aluminium profiles
- · never paint again

## **Product properties**

Wide 100 cm Length 100 cm



## More images