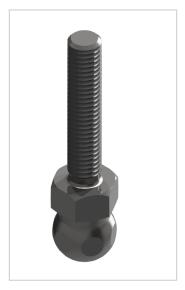

## Threaded Rod for Swivel Feet ST M8x40, bright zinc-plated

**Product number** ZB-3178 **Weight** 0.036kg

## **Product description**

The combination of a threaded rod and a swivel foot plate gives a complete adjustable foot. Leveling feet serve as any type stepless height and level adjustment of modules and racks. The tilt of the plate is variable. Optionally, a rubber insert can be installed.

## **Product properties**

Compatible with Bosch

Series Series 60-10, Series 45-10, Series 50-10, Series 40-10, Series 30 8, Series 20-6

Thread M8 Length 40 mm

Material Galvanized steel