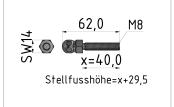

## Threaded Rod for Swivel Feet ST M8x40, bright zinc-plated

**Product number** ZB-3178 **Weight** 0.036kg

## **Product properties**

Compatible with Bosch

Series Series 60-10, Series 45-10, Series 50-10, Series 40-10, Series 30 8, Series 20-6

Thread M8 Length 40 mm

Material Galvanized steel