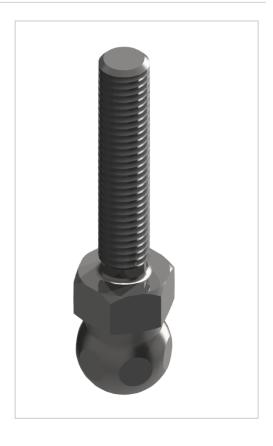

## Threaded Rod for Swivel Feet ST M8x40, bright zinc-plated

**Product number** ZB-3178 **Weight** 0.036kg

## **Product description**

The combination of a threaded rod and a swivel foot plate gives a complete adjustable foot. Leveling feet serve as any type stepless height and level adjustment of modules and racks. The tilt of the plate is variable. Optionally, a rubber insert can be installed.

## **Product properties**

Compatible with Bosch

Series Series 60-10, Series 45-10, Series 50-10, Series 40-10, Series 30 8, Series 20-6

Thread M8 Length 40 mm

Material Galvanized steel