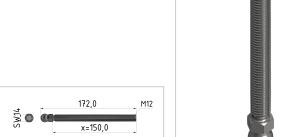

## Threaded Rod for Swivel Feet ST M12x150, bright zinc-plated

**Product number** ZB-3184 **Weight** 0.13kg

## **Product properties**

Compatible with Bosch

Series Series 60-10, Series 45-10, Series 50-10, Series 40-10, Series 30 8, Series 20-6

Length 150 mm

Material Galvanized steel

Thread M12