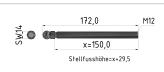

## Threaded Rod for Swivel Feet ST M12x150, bright zinc-plated

**Product number** ZB-3184 **Weight** 0.13kg

## **Product properties**

Compatible with Bosch

Series Series 60-10, Series 45-10, Series 50-10, Series 40-10, Series 30 8, Series 20-6

Length 150 mm

Material Galvanized steel

Thread M12