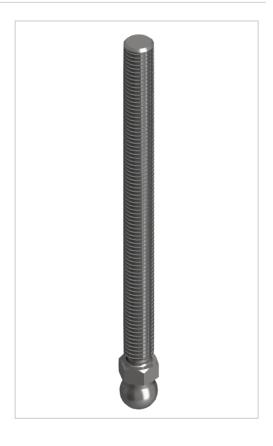

## Threaded Rod for Swivel Feet ST M12x150, bright zinc-plated

**Product number** ZB-3184 **Weight** 0.13kg

## **Product description**

The combination of a threaded rod and a swivel foot plate gives a complete adjustable foot. Leveling feet serve as any type stepless height and level adjustment of modules and racks. The tilt of the plate is variable. Optionally, a rubber insert can be installed.

## **Product properties**

Compatible with Bosch

Series Series 60-10, Series 45-10, Series 50-10, Series 40-10, Series 30 8, Series 20-6

Length 150 mm

Material Galvanized steel

Thread M12