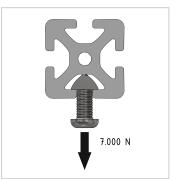

## **Product properties**

Material Al Mg Si 0.5 F25, artificially aged

Anodised E6EV1 10-15 µm silver

TolerancesEN 12020-2Compatible withBoschNutauszugskraftF=7.000 NBreite Profil80 mmHöhe Profil40 mmProfile lengthCut length