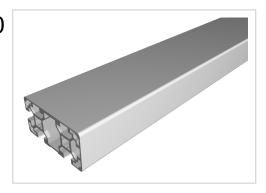

## Profile 40x80 3N 90° light natural-10

Product number PB-1175 SZ

## Product description

The profiles in pitch 40 with groove 10 are suitable for assemblies of all kinds. Due to the different profile geometries, the material requirements can be adapted to the application. The grooves are designed for M8 screws.

Modular dimension Modular dimension 40

Delivery unit Cuts Execution light

SeriesSeries 40-10ColournaturalSize80x40 mm

**Groove shape** 2 sides closed 90°