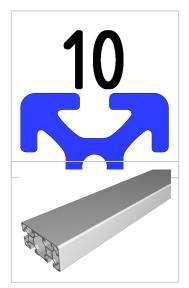

## Product description

The profiles in pitch 40 with groove 10 are suitable for assemblies of all kinds. Due to the different profile geometries, the material requirements can be adapted to the application. The grooves are designed for M8 screws.

Modular dimension Modular dimension 40

Delivery unit Cuts Execution light

SeriesSeries 40-10ColournaturalSize80x40 mm

**Groove shape** 2 sides closed 90°