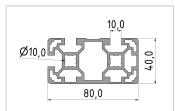

## Product description

The profiles in pitch 40 with groove 10 are suitable for assemblies of all kinds. Due to the different profile geometries, the material requirements can be adapted to the application. The grooves are designed for M8 screws.

## **Product properties**

Material Al Mg Si 0.5 F25, artificially aged

Anodised E6EV1 10-15 µm silver

TolerancesEN 12020-2Compatible withBoschNutauszugskraftF=7.000 NBreite Profil80 mmHöhe Profil40 mmProfile lengthCut length

Modular dimension Modular dimension 40

Delivery unit Cuts Execution light

SeriesSeries 40-10ColournaturalSize80x40 mm

**Groove shape** 2 sides closed 90°