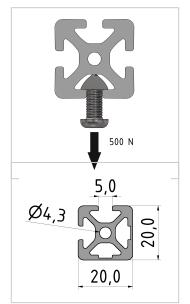

## **Product properties**

Compatible with item

Nutauszugskraft F=500 N

Breite Profil 20 mm

Höhe Profil 20 mm

Delivery unit Rods

Contour Square

Profile length 6000 mm bar