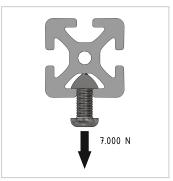

## **Product properties**

Compatible withBoschNutauszugskraftF=7.000 NBreite Profil120 mmHöhe Profil80 mm

Groove shape Open grooves
Profile length Cut length

Modular dimension Modular dimension 40

Delivery unit Cuts Execution light