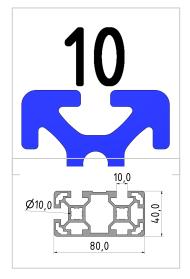

## Product description

The profiles in pitch 40 with groove 10 are suitable for assemblies of all kinds. Due to the different profile geometries, the material requirements can be adapted to the application. The grooves are designed for M8 screws.

## **Product properties**

Compatible withBoschNutauszugskraftF=7.000 NBreite Profil120 mmHöhe Profil80 mm

Groove shape Open grooves
Profile length Cut length

Modular dimension Modular dimension 40

Delivery unit Cuts Execution light

ContourRectangularSeriesSeries 40-10ColournaturalSize120x80 mm