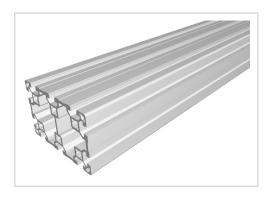

## Profile 80x120 light natural-10

Product number PB-1170 SZ

## Product description

The profiles in pitch 40 with groove 10 are suitable for assemblies of all kinds. Due to the different profile geometries, the material requirements can be adapted to the application. The grooves are designed for M8 screws.