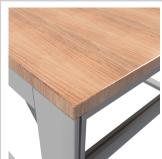

## C Line plus worktable | 40 mm birch multiplex | 1200 mm | 900 mm

Product number 1002881

## Product description

table base frame made of system profiles. The design offers generous legroom

• 3x integrated cable duct 40x40 K Stable adjustment unit with screw connection

quipped with a matching table attachment with extension arm The height and reach of the extension arm are infinitely adjustable. The extension arm is used to attach lights and runners. The manual height adjustment allows a flexible working posture adapted to the respective user The work table is delivered pre-assembled in individual segments for complete assembly