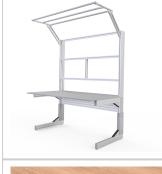

## Product description

table base frame made of system profiles. The design offers generous legroom

• 3x integrated cable duct 40x40 K Stable adjustment unit with screw connection

quipped with a matching table attachment with extension arm The height and reach of the extension arm are infinitely adjustable. The extension arm is used to attach lights and runners. The manual height adjustment allows a flexible working posture adapted to the respective user The work table is delivered pre-assembled in individual segments for complete assembly

## **Product properties**

Part type Manual work tables Frame height 700 mm - 900 mm

Table series C Line

Table centrepiece with Table centrepiece

Table designWith table topStroke200 mmESD dischargingYesHeight adjustmentmanualLoad capacity150 Kg