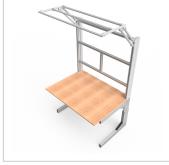

## Product description

table base frame made of system profiles. The design offers generous legroom

• 3x integrated cable duct 40x40 K Stable adjustment unit with screw connection

quipped with a matching table attachment with extension arm The height and reach of the extension arm are infinitely adjustable. The extension arm is used to attach lights and runners. The manual height adjustment allows a flexible working posture adapted to the respective user The work table is delivered pre-assembled in individual segments for complete assembly

## **Product properties**

Part type Manual work tables Frame height 700 mm - 900 mm

Table series C Line

Table centrepiece with Table centrepiece

Table designWith table topStroke200 mmESD dischargingYesHeight adjustmentmanualLoad capacity150 Kg