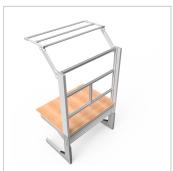

## Product description

table base frame made of system profiles. The design offers generous legroom

• 3x integrated cable duct 40x40 K Stable adjustment unit with screw connection

quipped with a matching table attachment with extension arm The height and reach of the extension arm are infinitely adjustable. The extension arm is used to attach lights and runners. The manual height adjustment allows a flexible working posture adapted to the respective user The work table is delivered pre-assembled in individual segments for complete assembly

## **Product properties**

Part type Manual work tables Frame height 700 mm - 900 mm

Table series C Line

Table centrepiece with Table centrepiece

Table designWith table topStroke200 mmESD dischargingYesHeight adjustmentmanualLoad capacity150 Kg