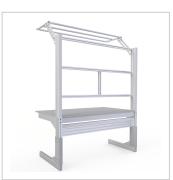

## Product description

table base frame made of system profiles. The design offers generous legroom

• 3x integrated cable duct 40x40 K Stable adjustment unit with screw connection

quipped with a matching table attachment with extension arm The height and reach of the extension arm are infinitely adjustable. The extension arm is used to attach lights and runners. The manual height adjustment allows a flexible working posture adapted to the respective user The work table is delivered pre-assembled in individual segments for complete assembly

## **Product properties**

Part type Manual work tables Frame height 700 mm - 900 mm

Table series C Line

Table centrepiece with Table centrepiece

Table designWith table topStroke200 mmESD dischargingYesHeight adjustmentmanualLoad capacity150 Kg