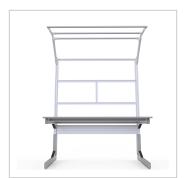

## Product description

table base frame made of system profiles. The design offers generous legroom

• 3x integrated cable duct 40x40 K Stable adjustment unit with screw connection

quipped with a matching table attachment with extension arm The height and reach of the extension arm are infinitely adjustable. The extension arm is used to attach lights and runners. The manual height adjustment allows a flexible working posture adapted to the respective user The work table is delivered pre-assembled in individual segments for complete assembly

## **Product properties**

Part type Manual work tables Frame height 700 mm - 900 mm

Table series C Line

Table centrepiece with Table centrepiece

Table designWith table topStroke200 mmESD dischargingYesHeight adjustmentmanualLoad capacity150 Kg