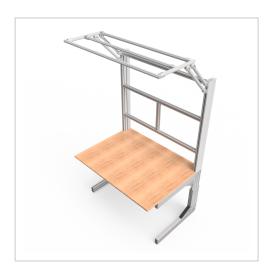

## Product description

table base frame made of system profiles. The design offers generous legroom

• 3x integrated cable duct 40x40 K Stable adjustment unit with screw connection

quipped with a matching table attachment with extension arm The height and reach of the extension arm are infinitely adjustable. The extension arm is used to attach lights and runners. The manual height adjustment allows a flexible working posture adapted to the respective user The work table is delivered pre-assembled in individual segments for complete assembly

## **Product properties**

Part type Manual work tables Frame height 700 mm - 900 mm

Table series C Line

Table centrepiece with Table centrepiece

Table designWith table topStroke200 mmESD dischargingYesHeight adjustmentmanualLoad capacity150 Kg