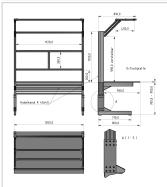

## Product description

table base frame made of system profiles. The design offers generous legroom

• 3x integrated cable duct 40x40 K Stable adjustment unit with screw connection

quipped with a matching table attachment with extension arm The height and reach of the extension arm are infinitely adjustable. The extension arm is used to attach lights and runners. The manual height adjustment allows a flexible working posture adapted to the respective user The work table is delivered pre-assembled in individual segments for complete assembly

## **Product properties**

Part type Manual work tables Frame height 700 mm - 900 mm

Table series C Line

Table centrepiece with Table centrepiece

Table designWith table topStroke200 mmESD dischargingYesHeight adjustmentmanualLoad capacity150 Kg