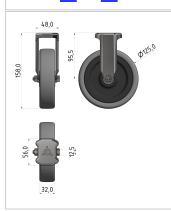

## Castor D125 fixed, bright zinc-plated

**Product number** ZB-3495 **Weight** 0.411kg

## **Product properties**

Roll type Fixed castor
Mounting type Back hole
Compatible with Bosch

Part type Apparatus castors

Roller diameter Ø 125 mm

**Series** Series 60-10, Series 45-10, Series 50-10, Series 40-10, Series 30 8, Series 20-6

Load capacity 120 kg

Material Galvanized steel