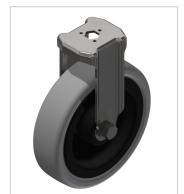

## Castor D125 fixed, bright zinc-plated

**Product number** ZB-3495 **Weight** 0.411kg

## **Product properties**

Roll type Fixed castor
Mounting type Back hole
Compatible with Bosch

Part type Apparatus castors

Roller diameter Ø 125 mm

**Series** Series 60-10, Series 45-10, Series 50-10, Series 40-10, Series 30 8, Series 20-6

Load capacity 120 kg

Material Galvanized steel