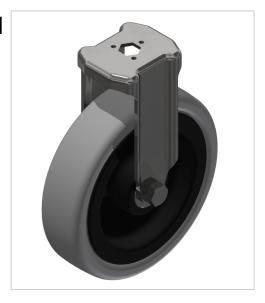

## Castor D125 fixed, bright zinc-plated

**Product number** ZB-3495 **Weight** 0.411kg

## **Product properties**

Roll type Fixed castor
Mounting type Back hole
Compatible with Bosch

Part type Apparatus castors

Roller diameter Ø 125 mm

**Series** Series 60-10, Series 45-10, Series 50-10, Series 40-10, Series 30 8, Series 20-6

Load capacity 120 kg

Material Galvanized steel