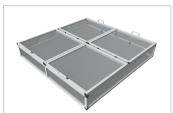

## Cold Frame Top aluline 150 x 150 cm

Product number 1012573 Weight 40kg

## Product description

You want your raised bed with our cold frame top, no problem with our tops

- easy to put on and screw on
- with brackets folding with ergonomic handles and set-up supports
- modern and smart design meets your requirements
- 25 years of experience
- 30 x 30 mm anodised aluminium profiles
- UV-resistant double-webbed sheets with 10-year manufacturer's guarantee
- 30 x 30 mm anodised aluminium profiles
- high-strength hinges
- · Mechanical engineering quality

## **Product properties**

**Length** 150 cm **Wide** 150 cm