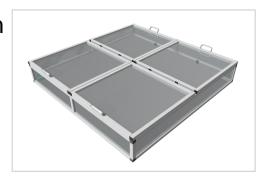

## Cold Frame Top aluline 150 x 150 cm

Product number 1012573 Weight 40kg

## Product description

You want your raised bed with our cold frame top, no problem with our tops

- easy to put on and screw on
- with brackets folding with ergonomic handles and set-up supports
- modern and smart design meets your requirements
- 25 years of experience
- 30 x 30 mm anodised aluminium profiles
- UV-resistant double-webbed sheets with 10-year manufacturer's guarantee
- 30 x 30 mm anodised aluminium profiles
- high-strength hinges
- · Mechanical engineering quality

## **Product properties**

**Length** 150 cm **Wide** 150 cm