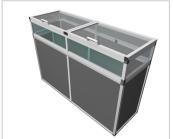

## Cold Frame Top aluline 150 x 150 cm

Product number 1012573 Weight 40kg

## Product description

You want your raised bed with our cold frame top, no problem with our tops

- easy to put on and screw on
- with brackets folding with ergonomic handles and set-up supports
- modern and smart design meets your requirements
- 25 years of experience
- 30 x 30 mm anodised aluminium profiles
- UV-resistant double-webbed sheets with 10-year manufacturer's guarantee
- 30 x 30 mm anodised aluminium profiles
- high-strength hinges
- · Mechanical engineering quality

## **Product properties**

**Length** 150 cm **Wide** 150 cm