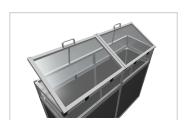

## Cold Frame Top aluline 150 x 150 cm

Product number 1012573 Weight 40kg

## Product description

You want your raised bed with our cold frame top, no problem with our tops

- easy to put on and screw on
- with brackets folding with ergonomic handles and set-up supports
- modern and smart design meets your requirements
- 25 years of experience
- 30 x 30 mm anodised aluminium profiles
- UV-resistant double-webbed sheets with 10-year manufacturer's guarantee
- 30 x 30 mm anodised aluminium profiles
- high-strength hinges
- · Mechanical engineering quality

## **Product properties**

**Length** 150 cm **Wide** 150 cm