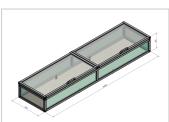

## Cold Frame Top aluline 200 x 50 cm

Product number 1012565 Weight 40kg

## Product description

You want your raised bed with our cold frame top, no problem with our tops

- easy to put on and screw on
- with brackets folding with ergonomic handles and set-up supports
- modern and smart design meets your requirements
- 25 years of experience
- 30 x 30 mm anodised aluminium profiles
- UV-resistant double-webbed sheets with 10-year manufacturer's guarantee
- 30 x 30 mm anodised aluminium profiles
- high-strength hinges
- · Mechanical engineering quality

## **Product properties**

Wide 50 cm Length 200 cm