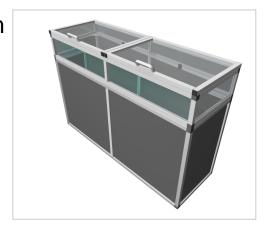

## Cold Frame Top aluline 200 x 50 cm

Product number 1012565 Weight 40kg

## Product description

You want your raised bed with our cold frame top, no problem with our tops

- easy to put on and screw on
- with brackets folding with ergonomic handles and set-up supports
- modern and smart design meets your requirements
- 25 years of experience
- 30 x 30 mm anodised aluminium profiles
- UV-resistant double-webbed sheets with 10-year manufacturer's guarantee
- 30 x 30 mm anodised aluminium profiles
- high-strength hinges
- · Mechanical engineering quality

## **Product properties**

Wide 50 cm Length 200 cm