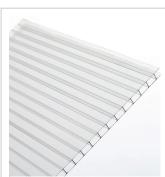

## Product description

You want your raised bed with our cold frame top, no problem with our tops

- easy to put on and screw on
- with brackets folding with ergonomic handles and set-up supports
- modern and smart design meets your requirements
- 25 years of experience
- 30 x 30 mm anodised aluminium profiles
- UV-resistant double-webbed sheets with 10-year manufacturer's guarantee
- 30 x 30 mm anodised aluminium profiles
- high-strength hinges
- · Mechanical engineering quality