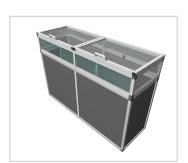

## Cold Frame Top aluline 200 x 50 cm

Product number 1012565 Weight 40kg

## Product description

You want your raised bed with our cold frame top, no problem with our tops

- easy to put on and screw on
- with brackets folding with ergonomic handles and set-up supports
- modern and smart design meets your requirements
- 25 years of experience
- 30 x 30 mm anodised aluminium profiles
- UV-resistant double-webbed sheets with 10-year manufacturer's guarantee
- 30 x 30 mm anodised aluminium profiles
- high-strength hinges
- · Mechanical engineering quality

## **Product properties**

Wide 50 cm Length 200 cm