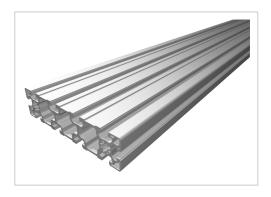

## Profile 45x180 light natural-10

Product number PB-1263 SZ Weight 6.869kg

## Product description

The profiles in pitch 45 with groove 10 are suitable for assemblies of all kinds. Due to the different profile geometries, the material requirements can be adapted to the application. The grooves are designed for M8 screws. Cut to size max. 6000 mm

## **Product properties**

Compatible withBoschHöhe Profil45 mmBreite Profil180 mm

Groove shape
Size
45x180 mm
Series
Series 45-10
Profile length
Cut length
Delivery unit
Execution
Upen grooves
Cuts180 mm
Cut length
Cut length

ContourRectangularColournatural

Modular dimension Modular dimension 45