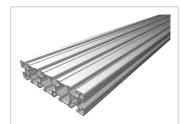

## Profile 45x180 light natural-10

Product number PB-1263 SZ Weight 6.869kg

## Product description

The profiles in pitch 45 with groove 10 are suitable for assemblies of all kinds. Due to the different profile geometries, the material requirements can be adapted to the application. The grooves are designed for M8 screws. Cut to size max. 6000 mm

## **Product properties**

Compatible withBoschHöhe Profil45 mmBreite Profil180 mm

Groove shape
Size
45x180 mm
Series
Series 45-10
Profile length
Cut length
Delivery unit
Execution
Upen grooves
Cuts180 mm
Cut length
Cut length

ContourRectangularColournatural

Modular dimension Modular dimension 45