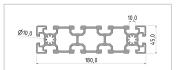

## Profile 45x180 light natural-10

Product number PB-1263 SZ Weight 6.869kg

## Product description

The profiles in pitch 45 with groove 10 are suitable for assemblies of all kinds. Due to the different profile geometries, the material requirements can be adapted to the application. The grooves are designed for M8 screws. Cut to size max. 6000 mm

## **Product properties**

Compatible withBoschHöhe Profil45 mmBreite Profil180 mm

Groove shape
Size
45x180 mm
Series
Series 45-10
Profile length
Cut length
Delivery unit
Execution
Upen grooves
Cuts180 mm
Cut length
Cut length

ContourRectangularColournatural

Modular dimension Modular dimension 45