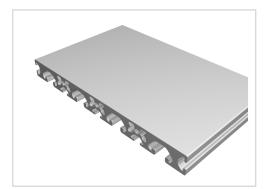

## Profile 8 160x16, natural

Product numberPI-1002 SZWeight2.17kg

## Product description

Profiles 8 are suitable for assemblies of all kinds. Due to the different profile geometries, the material requirements can be adapted to the application. The grooves and the core holes of the profiles 8 are designed for M8 screws.

## **Product properties**

| Material        | Al Mg Si 0.5 F25, artificially aged |
|-----------------|-------------------------------------|
| Anodised        | E6EV1 10-15 µm silver               |
| Tolerances      | EN 12020-2                          |
| Nutauszugskraft | F=5.000 N                           |
| Breite Profil   | 160 mm                              |
| Höhe Profil     | 16 mm                               |
| Groove shape    | Open grooves                        |
| Profile length  | Cut length                          |
| Series          | Series 8                            |
| Delivery unit   | Cuts                                |
| Size            | 160x16 mm                           |
| Colour          | natural                             |
| Execution       | heavy                               |