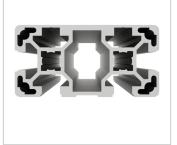

## Product description

The profiles in pitch 40 with groove 10 are suitable for assemblies of all kinds. Due to the different profile geometries, the material requirements can be adapted to the application. The grooves are designed for M8 screws.

## **Product properties**

Material Al Mg Si 0.5 F25, artificially aged

Anodised E6EV1 10-15 µm silver

Tolerances EN 12020-2
Compatible with Bosch
Nutauszugskraft F=7.000 N
Breite Profil 80 mm
Höhe Profil 40 mm
Groove shape 1 side closed