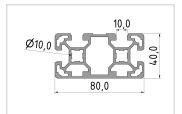

## **Product properties**

Material Al Mg Si 0.5 F25, artificially aged

Anodised E6EV1 10-15 µm silver

Tolerances EN 12020-2
Compatible with Bosch
Nutauszugskraft F=7.000 N
Breite Profil 80 mm
Höhe Profil 40 mm
Groove shape 1 side closed

Profile length Cut length

Modular dimension Modular dimension 40

Delivery unit Cuts Execution light

ContourRectangularSeriesSeries 40-10ColournaturalSize80x40 mm