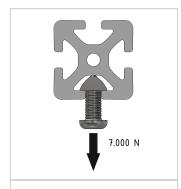

## **Product properties**

Material Al Mg Si 0.5 F25, artificially aged

Anodised E6EV1 10-15 µm silver

Tolerances EN 12020-2
Compatible with Bosch
Nutauszugskraft F=7.000 N
Breite Profil 80 mm
Höhe Profil 40 mm
Groove shape 1 side closed