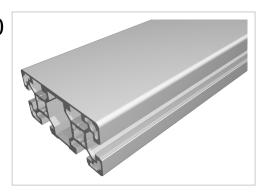

## Profile 40x80 4N 270° light natural-10

Product number PB-1115 SZ

## **Product properties**

Material Al Mg Si 0.5 F25, artificially aged

Anodised E6EV1 10-15 µm silver

Tolerances EN 12020-2
Compatible with Bosch
Nutauszugskraft F=7.000 N
Breite Profil 80 mm
Höhe Profil 40 mm
Groove shape 1 side closed

Profile length Cut length

Modular dimension Modular dimension 40

Delivery unit Cuts Execution light

ContourRectangularSeriesSeries 40-10ColournaturalSize80x40 mm