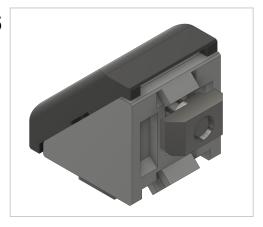

## Angle Bracket Set 20x20, natural-6

Product number ZB-1005 Weight 0.007kg

## Product description

Angles are a force-fit and processing wireless connection. These are also used as additional reinforcement of connections and as a fastener for attachments. Integral safety devices for fixing the profile are available. These are removed if necessary.

## **Product properties**

Profile processing without profile machining

**Compatible with** Bosch **Part type** Bracket

Angle bracket type Winkelsätze Al, Angle bracket Al

Size 20x20 mm
Colour natural
Series Series 20-6