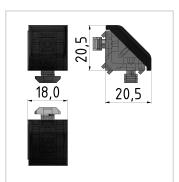

## Angle Bracket Set 20x20, natural-6

Product number ZB-1005 Weight 0.007kg

## Product description

Angles are a force-fit and processing wireless connection. These are also used as additional reinforcement of connections and as a fastener for attachments. Integral safety devices for fixing the profile are available. These are removed if necessary.

## **Product properties**

Profile processing without profile machining

**Compatible with** Bosch **Part type** Bracket

Angle bracket type Winkelsätze Al, Angle bracket Al

Size 20x20 mm
Colour natural
Series Series 20-6