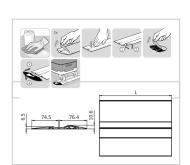

### **Key Features:**

- ? Robust Construction: Made from high-quality materials, ensuring durability and stability for daily use.
- ? Easy Installation: Thoughtfully designed for quick and hassle-free mounting, saving time and effort.
- ? Flexibility: With a length of 2400 mm, these rails are suitable for various applications and can be customized as needed.
- ? Complete Set: Includes all necessary components for immediate implementation in your warehouse.