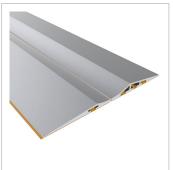

# Parking rail flat-high | 400 mm

Product number LN-1021 Weight 0.57kg

## Product description

Discover Our Flat-High Parking Rails Set - The Ideal Solution for Efficient and Flexible Warehouse Organization

This set allows you to clearly define storage spaces, optimizing workflows and improving warehouse efficiency.

### **Key Features:**

- ? Robust Construction: Made from high-quality materials, ensuring durability and stability for daily use.
- ? Easy Installation: Thoughtfully designed for quick and hassle-free mounting, saving time and effort.
- ? Flexibility: With a length of 2400 mm, these rails are suitable for various applications and can be customized as needed.
- ? Complete Set: Includes all necessary components for immediate implementation in your warehouse.