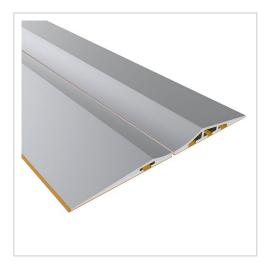

# Parking rail flat-high | 400 mm

Product number LN-1021 Weight 0.57kg

## Product description

Discover Our Flat-High Parking Rails Set - The Ideal Solution for Efficient and Flexible Warehouse Organization

This set allows you to clearly define storage spaces, optimizing workflows and improving warehouse efficiency.

### **Key Features:**

- ? Robust Construction: Made from high-quality materials, ensuring durability and stability for daily use.
- ? Easy Installation: Thoughtfully designed for quick and hassle-free mounting, saving time and effort.
- ? Flexibility: With a length of 2400 mm, these rails are suitable for various applications and can be customized as needed.
- ? Complete Set: Includes all necessary components for immediate implementation in your warehouse.