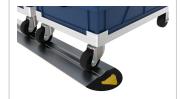

# Parking rail flat-high | 400 mm

Product number LN-1021 Weight 0.57kg

## Product description

Discover Our Flat-High Parking Rails Set - The Ideal Solution for Efficient and Flexible Warehouse Organization

This set allows you to clearly define storage spaces, optimizing workflows and improving warehouse efficiency.

### **Key Features:**

- ? Robust Construction: Made from high-quality materials, ensuring durability and stability for daily use.
- ? Easy Installation: Thoughtfully designed for quick and hassle-free mounting, saving time and effort.
- ? Flexibility: With a length of 2400 mm, these rails are suitable for various applications and can be customized as needed.
- ? Complete Set: Includes all necessary components for immediate implementation in your warehouse.