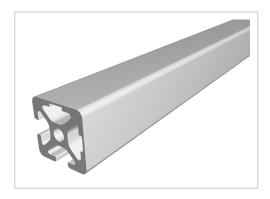

## Profile 5 20x20 2N90, natural

**Product number** PI-4036 SZ **Weight** 0.486kg

## Product description

The compact design of Profiles 5 makes them particularly suitable for small and weight-optimised assemblies. The grooves and core holes of Profiles 5 are designed for M5 screws.

Cut to size max. 6000 mm