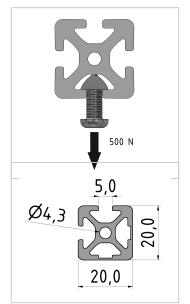

## **Product properties**

Compatible with item Nutauszugskraft F=500 N **Breite Profil** 20 mm Höhe Profil 20 mm **Profile length** Cut length Contour Square **Delivery unit** Cuts **Series** Series 5 20x20 mm Size Colour natural **Execution** heavy

**Groove shape** 2 sides closed 90°