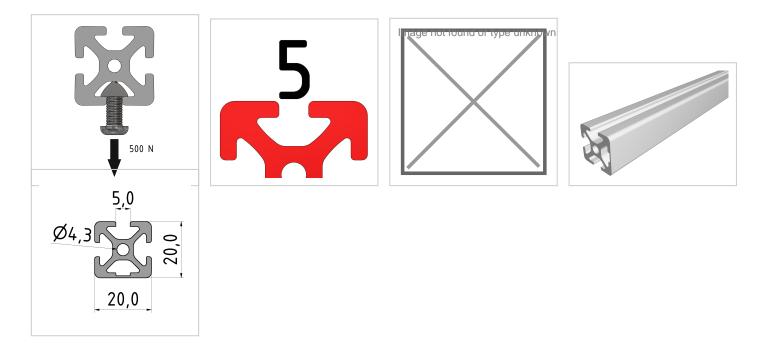

## **Product properties**

| Material        | Al Mg Si 0.5 F25, artificially aged |
|-----------------|-------------------------------------|
| Anodised        | E6EV1 10-15 µm silver               |
| Tolerances      | EN 12020-2                          |
| Compatible with | item                                |
| Nutauszugskraft | F=500 N                             |
| Breite Profil   | 20 mm                               |
| Höhe Profil     | 20 mm                               |
| Groove shape    | 1 side closed                       |
| Profile length  | Cut length                          |
| Delivery unit   | Cuts                                |
| Series          | Series 5                            |
| Size            | 20x20 mm                            |
| Colour          | natural                             |
| Execution       | heavy                               |