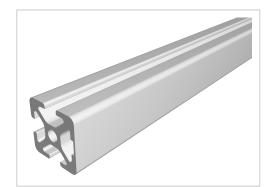

## Profile 5 20x20 1N, natural

Product numberPI-4032 SZWeight0.509kg

## **Product description**

The compact design of Profiles 5 makes them particularly suitable for small and weight-optimised assemblies. The grooves and core holes of Profiles 5 are designed for M5 screws.