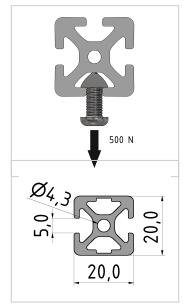

## **Product properties**

Material Al Mg Si 0.5 F25, artificially aged

Anodised E6EV1 10-15 µm silver

Tolerances EN 12020-2

Compatible with item

Nutauszugskraft F=500 N

Breite Profil 20 mm

Höhe Profil 20 mm