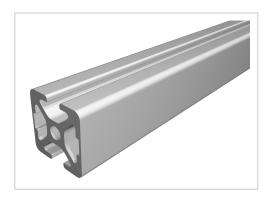

## Profile 5 20x20 2N180, natural

Product number PI-4034 SN6000

Weight 2.916kg Length 6000mm

## Product description

The compact design of Profiles 5 with closed grooves makes them particularly suitable for small and weight-optimised assemblies. With the closed groove side, visually appealing and low-maintenance constructions can be realised. The grooves and core holes of Profiles 5 are designed for M5 screws.

Delivery unit Rods

Contour Square

Profile length 6000 mm bar

Groove shape 2 sides closed 180°

SeriesSeries 5Size20x20 mmColournaturalExecutionheavy