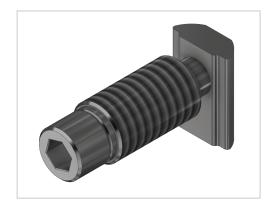

## T- Matic light Connector Set, bright zincplated-10

Product number VB-3035 Weight 0.037kg

## Product description

Extremely fast and flexible connection without machining mechansiche Universal and positive connection of all profiles in a series retrospectively in the groove moved. possible in an existing design retrofitting. Connector mounting only one profile,

## **Product properties**

Profile processing without profile machining

Compatible with Bosch
Part type Connector

suitable connector Matching connector B10 45 light, Matching connector B10 45 90 light

Series Series 45-10

**Execution** light

MaterialGalvanized steelConnector typeT-matic connectors