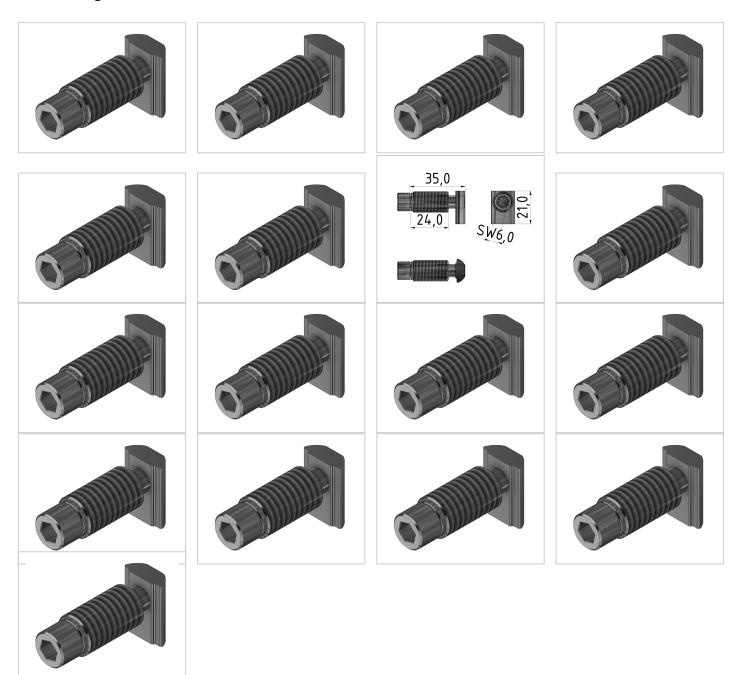

## T- Matic light Connector Set, bright zincplated-10

Product number VB-3035 Weight 0.037kg

## Product description

Extremely fast and flexible connection without machining mechansiche Universal and positive connection of all profiles in a series retrospectively in the groove moved. possible in an existing design retrofitting. Connector mounting only one profile,

## **Product properties**

Profile processing without profile machining

Compatible with Bosch
Part type Connector

suitable connector Matching connector B10 45 light, Matching connector B10 45 90 light

Series Series 45-10

**Execution** light

MaterialGalvanized steelConnector typeT-matic connectors