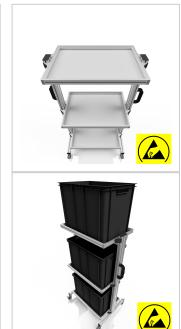

# ESD system trolley for Euro containers 60 x 40 H 134 cm without pull-out | 3 x shelf, for 3 x EG 64/42, including Euro container

Product number 1015140 Weight 42.7kg

### Product description

Reliable Protection and Mobility for Your ESD-Sensitive Materials

Our **ESD system cart without extension** provides a robust and flexible solution for the safe transport and storage of ESD-sensitive components. With its sturdy aluminum profile construction and a load capacity of up to 400 kg, this cart is ideal for industrial applications. The three fixed shelves offer ample space for Euro containers measuring 60 x 40 cm. All parts, including the lockable wheels, are made from electrically conductive materials to prevent electrostatic charges.

#### **Key Features:**

• Dimensions: 60 x 40 x 134 cm

• Material: Electrically conductive aluminum

Load Capacity: Up to 400 kg
Shelves: Three fixed shelves

• Wheels: Lockable and electrically conductive

## Product properties

System trolley type System trolley without drawer

Size System trolley for Euro containers 60x40 Height 134 cm

Scope of delivery with euro container

ESD discharging Yes

**Colour** traffic black similar to Ral 9017