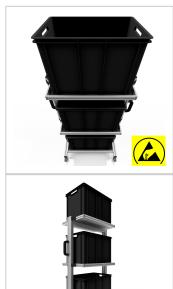

### Product description

Reliable Protection and Mobility for Your ESD-Sensitive Materials

Our **ESD system cart without extension** provides a robust and flexible solution for the safe transport and storage of ESD-sensitive components. With its sturdy aluminum profile construction and a load capacity of up to 400 kg, this cart is ideal for industrial applications. The three fixed shelves offer ample space for Euro containers measuring 60 x 40 cm. All parts, including the lockable wheels, are made from electrically conductive materials to prevent electrostatic charges.

## Product properties

System trolley type System trolley without drawer

Size System trolley for Euro containers 60x40 Height 134 cm

Scope of delivery with euro container

ESD discharging Yes

**Colour** traffic black similar to Ral 9017