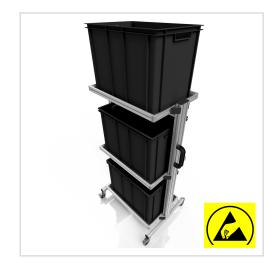

# ESD system trolley for Euro containers 60 x 40 H 134 cm without pull-out | 3 x shelf, for 3 x EG 64/42, including Euro container

Product number 1015140 Weight 42.7kg

### Product description

Reliable Protection and Mobility for Your ESD-Sensitive Materials

Our **ESD system cart without extension** provides a robust and flexible solution for the safe transport and storage of ESD-sensitive components. With its sturdy aluminum profile construction and a load capacity of up to 400 kg, this cart is ideal for industrial applications. The three fixed shelves offer ample space for Euro containers measuring 60 x 40 cm. All parts, including the lockable wheels, are made from electrically conductive materials to prevent electrostatic charges.

#### **Key Features:**

• Dimensions: 60 x 40 x 134 cm

• Material: Electrically conductive aluminum

Load Capacity: Up to 400 kg
Shelves: Three fixed shelves

• Wheels: Lockable and electrically conductive

## Product properties

System trolley type System trolley without drawer

Size System trolley for Euro containers 60x40 Height 134 cm

Scope of delivery with euro container

ESD discharging Yes

**Colour** traffic black similar to Ral 9017