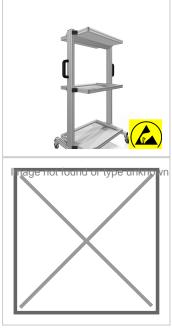

### Product description

Reliable Protection and Mobility for Your ESD-Sensitive Materials

Our **ESD system cart without extension** provides a robust and flexible solution for the safe transport and storage of ESD-sensitive components. With its sturdy aluminum profile construction and a load capacity of up to 400 kg, this cart is ideal for industrial applications. The three fixed shelves offer ample space for Euro containers measuring 60 x 40 cm. All parts, including the lockable wheels, are made from electrically conductive materials to prevent electrostatic charges.

#### **Key Features:**

• Dimensions: 60 x 40 x 134 cm

• Material: Electrically conductive aluminum

Load Capacity: Up to 400 kg
Shelves: Three fixed shelves

• Wheels: Lockable and electrically conductive

#### Advantages:

· Optimal safety and protection against electrostatic discharge

· High stability and flexibility

• Perfectly suited for ESD-protected work environments

Discover more about this ESD system cart and other high-quality products at maunsystem.