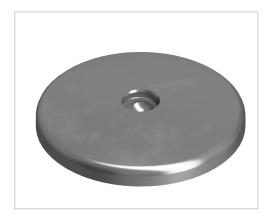

## Base A D120, stainless

Product number ZB-3224 Weight 0.844kg

## Product description

The combination of a threaded rod and a base plate results in a complete base. Adjusting feet serve as a stepless height and level equalization of assemblies and reeds of any kind. The inclination of the plate is variable. Optionally, a rubber insert can be installed.

## **Product properties**

Compatible with Bosch
Part type levelling feet

**Series** Series 60-10, Series 45-10, Series 50-10, Series 40-10, Series 30 8, Series 20-6

Base for swivel feet Ø 120 mm

**Type** A

**Execution** stainless steel