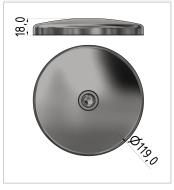

## Base A D120, stainless

Product number ZB-3224 Weight 0.844kg

## **Product properties**

Compatible with Bosch
Part type levelling feet

**Series** Series 60-10, Series 45-10, Series 50-10, Series 40-10, Series 30 8, Series 20-6

Base for swivel feet Ø 120 mm

**Type** A

**Execution** stainless steel