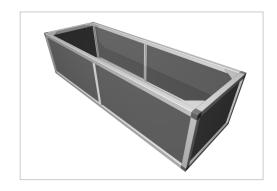

## Raised bed aluline 150 x 50 cm | anthracite similar to RAL 9017 | 39 cm

Product number 1012483 Weight 40kg

## Product description

Our aluminium raised bed - convenient, clever, high quality and maintenance-free. modern and smart design meets your demands

- 25 years of experience
- no foil necessary on the inside
- 30 x 30 mm anodised aluminium profiles
- · weatherproof HPL panels in professional quality
- · simple assembly system, quickly installed
- · perfect for the demanding garden
- · ergonomic working posture
- 30 x 30 mm anodised aluminium profiles
- · never paint again

## **Product properties**

Wide 50 cm Length 150 cm