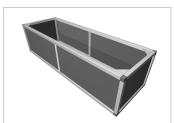

## Raised bed aluline 150 x 50 cm | anthracite similar to RAL 9017 | 39 cm

Product number 1012483 Weight 40kg

## Product description

Our aluminium raised bed - convenient, clever, high quality and maintenance-free. modern and smart design meets your demands

- 25 years of experience
- no foil necessary on the inside
- 30 x 30 mm anodised aluminium profiles
- · weatherproof HPL panels in professional quality
- · simple assembly system, quickly installed
- · perfect for the demanding garden
- · ergonomic working posture
- 30 x 30 mm anodised aluminium profiles
- · never paint again

## **Product properties**

Wide 50 cm Length 150 cm