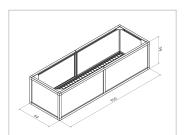

## Raised bed aluline 150 x 50 cm | anthracite similar to RAL 9017 | 39 cm

Product number 1012483 Weight 40kg

## **Product properties**

Wide 50 cm Length 150 cm