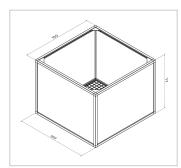

## Raised bed aluline 100 x 100 cm | 77 cm | green

Product number 1012451 Weight 40kg

## **Product properties**

Wide 100 cm Length 100 cm