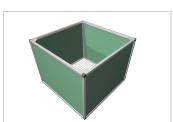

## Raised bed aluline 100 x 100 cm | 77 cm | green

Product number 1012451 Weight 40kg

## Product description

Our aluminium raised bed - convenient, clever, high quality and maintenance-free. modern and smart design meets your demands

- 25 years of experience
- no foil necessary on the inside
- 30 x 30 mm anodised aluminium profiles
- · weatherproof HPL panels in professional quality
- simple assembly system, quickly installed
- perfect for the demanding garden
- ergonomic working posture
- 30 x 30 mm anodised aluminium profiles
- never paint again

## **Product properties**

Wide 100 cm Length 100 cm