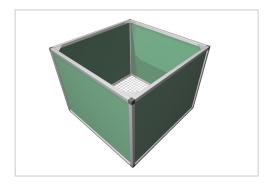

## Raised bed aluline 100 x 100 cm | 77 cm | green

Product number 1012451 Weight 40kg

## Product description

Our aluminium raised bed - convenient, clever, high quality and maintenance-free. modern and smart design meets your demands

- 25 years of experience
- no foil necessary on the inside
- 30 x 30 mm anodised aluminium profiles
- · weatherproof HPL panels in professional quality
- simple assembly system, quickly installed
- perfect for the demanding garden
- ergonomic working posture
- 30 x 30 mm anodised aluminium profiles
- never paint again

## **Product properties**

Wide 100 cm Length 100 cm